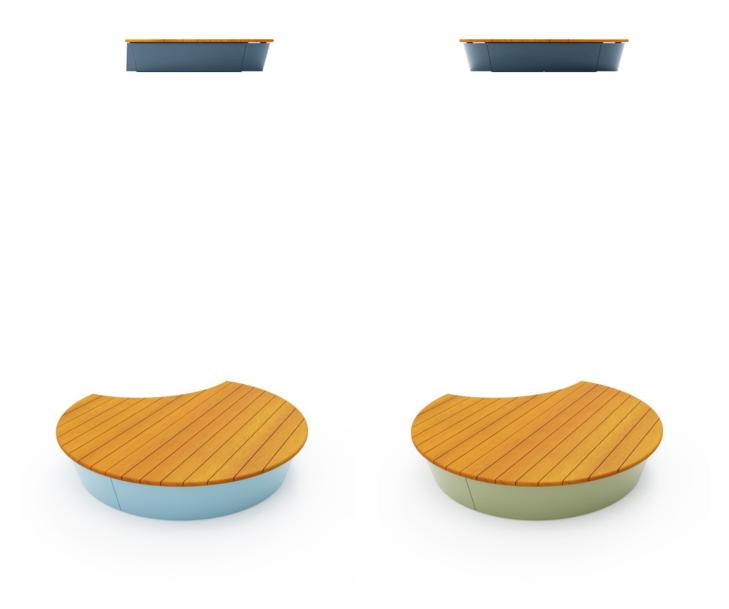

Collections: Connect

PUBLIC SPACE FURNITURE

PUBLIC SPACE FURNITURE

bottongardiner.com +1 855 922 8335 | info@bottongardiner.com

PUBLIC SPACE FURNITURE

Modern, modular, circle interlock bench seating in a large low size with hardwood battens and a steel frame in 17 powder-coat colors.

| Description    | Connect circle interlock large low modular bench seating is versatile,<br>durable, and sustainable, making it suitable for a wide range of outdoor<br>or indoor spaces. It connects with the Connect circle large tall bench to<br>create a tiered seating design. These can be grouped with the range of 18<br>seating modules, consisting of geometric shapes, and interlocking<br>elements that can transform any public space into a social hub. Connect<br>features certified Australian Eucalyptus hardwood battens with bullnose<br>edging and a steel frame in 17 VOC-free powder-coat colours that can be<br>customized to suit your project. |  |  |  |  |
|----------------|--------------------------------------------------------------------------------------------------------------------------------------------------------------------------------------------------------------------------------------------------------------------------------------------------------------------------------------------------------------------------------------------------------------------------------------------------------------------------------------------------------------------------------------------------------------------------------------------------------------------------------------------------------|--|--|--|--|
| How to Specify | Select your batten finish<br>Select your frame finish                                                                                                                                                                                                                                                                                                                                                                                                                                                                                                                                                                                                  |  |  |  |  |
| Sustainability | Certified Hardwood<br>Australian Eucalyptus hardwood is sourced from sustainable forests<br>certified by the Program for the Endorsement of Forest Certification<br>(PEFC), the world's largest forestry certification system.                                                                                                                                                                                                                                                                                                                                                                                                                         |  |  |  |  |
|                | Recycled Materials<br>We locally source our steel. It means we know it uses recycled content<br>and is 100% recyclable.                                                                                                                                                                                                                                                                                                                                                                                                                                                                                                                                |  |  |  |  |
|                | Low Pollutants<br>Our powder-coating process doesn't emit VOCs and has Environmental<br>Product Declarations (EPDs) that enable projects to qualify for LEED<br>credits.                                                                                                                                                                                                                                                                                                                                                                                                                                                                               |  |  |  |  |
| Powder Coat    | Core<br>Coreten (textured), Charcoal (satin), Silver Pearl (satin metallic), Black<br>(satin), White (satin), Bronze (satin metallic)                                                                                                                                                                                                                                                                                                                                                                                                                                                                                                                  |  |  |  |  |
|                | Signature<br>Deep Ocean (satin), Wedgewood (satin), Mangrove (satin), Territory Red<br>(matt), Claypot (satin), Paperbark (satin)                                                                                                                                                                                                                                                                                                                                                                                                                                                                                                                      |  |  |  |  |
|                | Bold<br>Sky Blue (satin), Yellow Green (satin), Pure Orange (satin), Carmine Red<br>(satin), Zinc Yellow (satin)                                                                                                                                                                                                                                                                                                                                                                                                                                                                                                                                       |  |  |  |  |
| Dimensions     | Ø91"W x 18"H<br>(Ø2315mmW x 450mmH)                                                                                                                                                                                                                                                                                                                                                                                                                                                                                                                                                                                                                    |  |  |  |  |
| Batten Type    | Class 1 + Select Grade Hardwood: Australian Eucalyptus with bullnose<br>edging                                                                                                                                                                                                                                                                                                                                                                                                                                                                                                                                                                         |  |  |  |  |