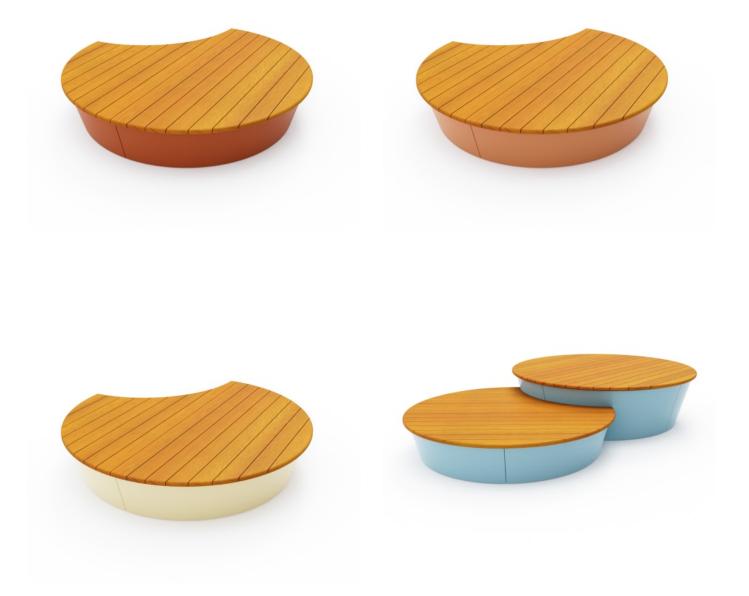

| Description    | Connect circle interlock large low modular bench seating is versatile,<br>durable, and sustainable, making it suitable for a wide range of outdoor<br>or indoor spaces. It connects with the Connect circle large tall bench to<br>create a tiered seating design. These can be grouped with the range of 18<br>seating modules, consisting of geometric shapes, and interlocking<br>elements that can transform any public space into a social hub. Connect<br>features certified Australian Eucalyptus hardwood battens with bullnose<br>edging and a steel frame in 17 VOC-free powder-coat colours that can be<br>customized to suit your project. |  |  |  |  |
|----------------|--------------------------------------------------------------------------------------------------------------------------------------------------------------------------------------------------------------------------------------------------------------------------------------------------------------------------------------------------------------------------------------------------------------------------------------------------------------------------------------------------------------------------------------------------------------------------------------------------------------------------------------------------------|--|--|--|--|
| How to Specify | Select your batten finish<br>Select your frame finish                                                                                                                                                                                                                                                                                                                                                                                                                                                                                                                                                                                                  |  |  |  |  |
| Sustainability | Certified Hardwood<br>Australian Eucalyptus hardwood is sourced from sustainable forests<br>certified by the Program for the Endorsement of Forest Certification<br>(PEFC), the world's largest forestry certification system.                                                                                                                                                                                                                                                                                                                                                                                                                         |  |  |  |  |
|                | Recycled Materials<br>We locally source our steel. It means we know it uses recycled content<br>and is 100% recyclable.                                                                                                                                                                                                                                                                                                                                                                                                                                                                                                                                |  |  |  |  |
|                | Low Pollutants<br>Our powder-coating process doesn't emit VOCs and has Environmental<br>Product Declarations (EPDs) that enable projects to qualify for LEED<br>credits.                                                                                                                                                                                                                                                                                                                                                                                                                                                                               |  |  |  |  |
| Powder Coat    | Core<br>Coreten (textured), Charcoal (satin), Silver Pearl (satin metallic), Black<br>(satin), White (satin), Bronze (satin metallic)                                                                                                                                                                                                                                                                                                                                                                                                                                                                                                                  |  |  |  |  |
|                | Signature<br>Deep Ocean (satin), Wedgewood (satin), Mangrove (satin), Territory Red<br>(matt), Claypot (satin), Paperbark (satin)                                                                                                                                                                                                                                                                                                                                                                                                                                                                                                                      |  |  |  |  |
|                | Bold<br>Sky Blue (satin), Yellow Green (satin), Pure Orange (satin), Carmine Red<br>(satin), Zinc Yellow (satin)                                                                                                                                                                                                                                                                                                                                                                                                                                                                                                                                       |  |  |  |  |
| Dimensions     | Ø91"W x 18"H<br>(Ø2315mmW x 450mmH)                                                                                                                                                                                                                                                                                                                                                                                                                                                                                                                                                                                                                    |  |  |  |  |
| Batten Type    | Class 1 + Select Grade Hardwood: Australian Eucalyptus with bullnose<br>edging                                                                                                                                                                                                                                                                                                                                                                                                                                                                                                                                                                         |  |  |  |  |