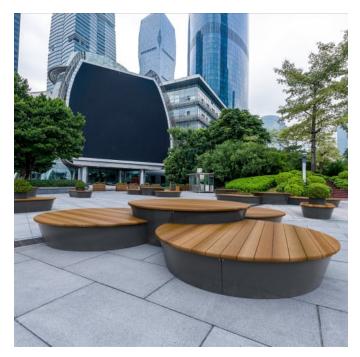

Collections: Connect

PUBLIC SPACE FURNITURE

PUBLIC SPACE FURNITURE

bottongardiner.com +1 855 922 8335 | info@bottongardiner.com

PUBLIC SPACE FURNITURE

Modern, modular, circle interlock bench seating in a large low size with hardwood battens and a steel frame in 17 powder-coat colors.

| Description    | Connect circle interlock large low modular bench seating is versatile,<br>durable, and sustainable, making it suitable for a wide range of outdoor<br>or indoor spaces. It connects with the Connect circle large tall bench to<br>create a tiered seating design. These can be grouped with the range of 18<br>seating modules, consisting of geometric shapes, and interlocking<br>elements that can transform any public space into a social hub. Connect<br>features certified Australian Eucalyptus hardwood battens with bullnose<br>edging and a steel frame in 17 VOC-free powder-coat colours that can be<br>customized to suit your project. |  |  |  |  |
|----------------|--------------------------------------------------------------------------------------------------------------------------------------------------------------------------------------------------------------------------------------------------------------------------------------------------------------------------------------------------------------------------------------------------------------------------------------------------------------------------------------------------------------------------------------------------------------------------------------------------------------------------------------------------------|--|--|--|--|
| How to Specify | Select your batten finish<br>Select your frame finish                                                                                                                                                                                                                                                                                                                                                                                                                                                                                                                                                                                                  |  |  |  |  |
| Sustainability | Certified Hardwood<br>Australian Eucalyptus hardwood is sourced from sustainable forests<br>certified by the Program for the Endorsement of Forest Certification<br>(PEFC), the world's largest forestry certification system.                                                                                                                                                                                                                                                                                                                                                                                                                         |  |  |  |  |
|                | Recycled Materials<br>We locally source our steel. It means we know it uses recycled content<br>and is 100% recyclable.                                                                                                                                                                                                                                                                                                                                                                                                                                                                                                                                |  |  |  |  |
|                | Low Pollutants<br>Our powder-coating process doesn't emit VOCs and has Environmental<br>Product Declarations (EPDs) that enable projects to qualify for LEED<br>credits.                                                                                                                                                                                                                                                                                                                                                                                                                                                                               |  |  |  |  |
| Powder Coat    | Core<br>Coreten (textured), Charcoal (satin), Silver Pearl (satin metallic), Black<br>(satin), White (satin), Bronze (satin metallic)                                                                                                                                                                                                                                                                                                                                                                                                                                                                                                                  |  |  |  |  |
|                | Signature<br>Deep Ocean (satin), Wedgewood (satin), Mangrove (satin), Territory Red<br>(matt), Claypot (satin), Paperbark (satin)                                                                                                                                                                                                                                                                                                                                                                                                                                                                                                                      |  |  |  |  |
|                | Bold<br>Sky Blue (satin), Yellow Green (satin), Pure Orange (satin), Carmine Red<br>(satin), Zinc Yellow (satin)                                                                                                                                                                                                                                                                                                                                                                                                                                                                                                                                       |  |  |  |  |
| Dimensions     | Ø91"W x 18"H<br>(Ø2315mmW x 450mmH)                                                                                                                                                                                                                                                                                                                                                                                                                                                                                                                                                                                                                    |  |  |  |  |
| Batten Type    | Class 1 + Select Grade Hardwood: Australian Eucalyptus with bullnose<br>edging                                                                                                                                                                                                                                                                                                                                                                                                                                                                                                                                                                         |  |  |  |  |