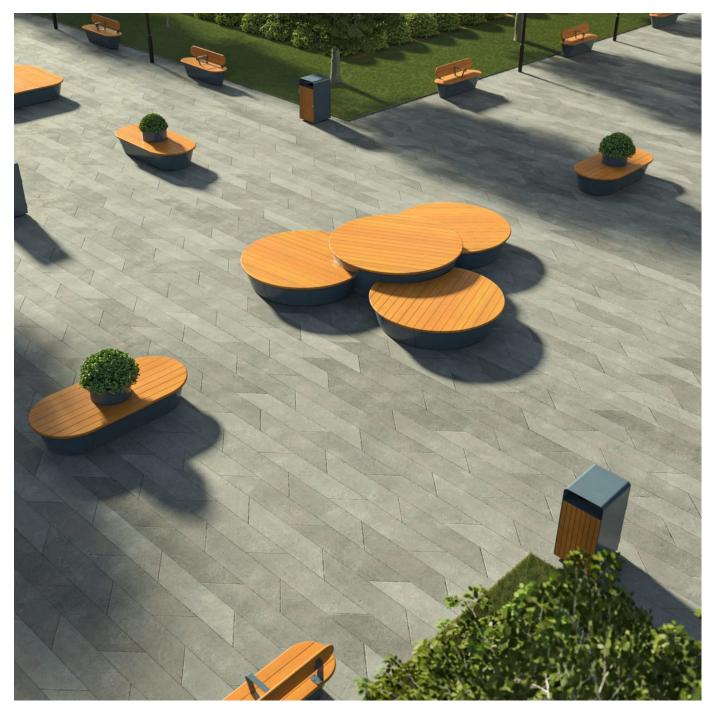

Collections: Connect

PUBLIC SPACE FURNITURE

PUBLIC SPACE FURNITURE

bottongardiner.com +1 855 922 8335 | info@bottongardiner.com

PUBLIC SPACE FURNITURE

Modern, modular, circle interlock bench seating in a large low size with hardwood battens and a steel frame in 17 powder-coat colors.

| Description    | Connect circle interlock large low modular bench seating is versatile,<br>durable, and sustainable, making it suitable for a wide range of outdoor<br>or indoor spaces. It connects with the Connect circle large tall bench to<br>create a tiered seating design. These can be grouped with the range of 18<br>seating modules, consisting of geometric shapes, and interlocking<br>elements that can transform any public space into a social hub. Connect<br>features certified Australian Eucalyptus hardwood battens with bullnose<br>edging and a steel frame in 17 VOC-free powder-coat colours that can be<br>customized to suit your project. |  |  |  |  |
|----------------|--------------------------------------------------------------------------------------------------------------------------------------------------------------------------------------------------------------------------------------------------------------------------------------------------------------------------------------------------------------------------------------------------------------------------------------------------------------------------------------------------------------------------------------------------------------------------------------------------------------------------------------------------------|--|--|--|--|
| How to Specify | Select your batten finish<br>Select your frame finish                                                                                                                                                                                                                                                                                                                                                                                                                                                                                                                                                                                                  |  |  |  |  |
| Sustainability | Certified Hardwood<br>Australian Eucalyptus hardwood is sourced from sustainable forests<br>certified by the Program for the Endorsement of Forest Certification<br>(PEFC), the world's largest forestry certification system.                                                                                                                                                                                                                                                                                                                                                                                                                         |  |  |  |  |
|                | Recycled Materials<br>We locally source our steel. It means we know it uses recycled content<br>and is 100% recyclable.                                                                                                                                                                                                                                                                                                                                                                                                                                                                                                                                |  |  |  |  |
|                | Low Pollutants<br>Our powder-coating process doesn't emit VOCs and has Environmental<br>Product Declarations (EPDs) that enable projects to qualify for LEED<br>credits.                                                                                                                                                                                                                                                                                                                                                                                                                                                                               |  |  |  |  |
| Powder Coat    | Core<br>Coreten (textured), Charcoal (satin), Silver Pearl (satin metallic), Black<br>(satin), White (satin), Bronze (satin metallic)                                                                                                                                                                                                                                                                                                                                                                                                                                                                                                                  |  |  |  |  |
|                | Signature<br>Deep Ocean (satin), Wedgewood (satin), Mangrove (satin), Territory Red<br>(matt), Claypot (satin), Paperbark (satin)                                                                                                                                                                                                                                                                                                                                                                                                                                                                                                                      |  |  |  |  |
|                | Bold<br>Sky Blue (satin), Yellow Green (satin), Pure Orange (satin), Carmine Red<br>(satin), Zinc Yellow (satin)                                                                                                                                                                                                                                                                                                                                                                                                                                                                                                                                       |  |  |  |  |
| Dimensions     | Ø91"W x 18"H<br>(Ø2315mmW x 450mmH)                                                                                                                                                                                                                                                                                                                                                                                                                                                                                                                                                                                                                    |  |  |  |  |
| Batten Type    | Class 1 + Select Grade Hardwood: Australian Eucalyptus with bullnose<br>edging                                                                                                                                                                                                                                                                                                                                                                                                                                                                                                                                                                         |  |  |  |  |