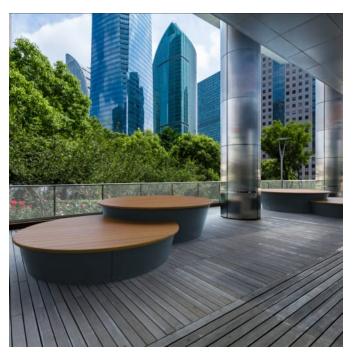

Collections: Connect

PUBLIC SPACE FURNITURE

PUBLIC SPACE FURNITURE

bottongardiner.com +1 855 922 8335 | info@bottongardiner.com

PUBLIC SPACE FURNITURE

Modern, modular, circle interlock bench seating in a large low size with hardwood battens and a steel frame in 17 powder-coat colors.

| Description    | Connect circle interlock large low modular bench seating is versatile,<br>durable, and sustainable, making it suitable for a wide range of outdoor<br>or indoor spaces. It connects with the Connect circle large tall bench to<br>create a tiered seating design. These can be grouped with the range of 18<br>seating modules, consisting of geometric shapes, and interlocking<br>elements that can transform any public space into a social hub. Connect<br>features certified Australian Eucalyptus hardwood battens with bullnose<br>edging and a steel frame in 17 VOC-free powder-coat colours that can be<br>customized to suit your project. |  |  |  |  |
|----------------|--------------------------------------------------------------------------------------------------------------------------------------------------------------------------------------------------------------------------------------------------------------------------------------------------------------------------------------------------------------------------------------------------------------------------------------------------------------------------------------------------------------------------------------------------------------------------------------------------------------------------------------------------------|--|--|--|--|
| How to Specify | Select your batten finish<br>Select your frame finish                                                                                                                                                                                                                                                                                                                                                                                                                                                                                                                                                                                                  |  |  |  |  |
| Sustainability | Certified Hardwood<br>Australian Eucalyptus hardwood is sourced from sustainable forests<br>certified by the Program for the Endorsement of Forest Certification<br>(PEFC), the world's largest forestry certification system.                                                                                                                                                                                                                                                                                                                                                                                                                         |  |  |  |  |
|                | Recycled Materials<br>We locally source our steel. It means we know it uses recycled content<br>and is 100% recyclable.                                                                                                                                                                                                                                                                                                                                                                                                                                                                                                                                |  |  |  |  |
|                | Low Pollutants<br>Our powder-coating process doesn't emit VOCs and has Environmental<br>Product Declarations (EPDs) that enable projects to qualify for LEED<br>credits.                                                                                                                                                                                                                                                                                                                                                                                                                                                                               |  |  |  |  |
| Powder Coat    | Core<br>Coreten (textured), Charcoal (satin), Silver Pearl (satin metallic), Black<br>(satin), White (satin), Bronze (satin metallic)                                                                                                                                                                                                                                                                                                                                                                                                                                                                                                                  |  |  |  |  |
|                | Signature<br>Deep Ocean (satin), Wedgewood (satin), Mangrove (satin), Territory Red<br>(matt), Claypot (satin), Paperbark (satin)                                                                                                                                                                                                                                                                                                                                                                                                                                                                                                                      |  |  |  |  |
|                | Bold<br>Sky Blue (satin), Yellow Green (satin), Pure Orange (satin), Carmine Red<br>(satin), Zinc Yellow (satin)                                                                                                                                                                                                                                                                                                                                                                                                                                                                                                                                       |  |  |  |  |
| Dimensions     | Ø91"W x 18"H<br>(Ø2315mmW x 450mmH)                                                                                                                                                                                                                                                                                                                                                                                                                                                                                                                                                                                                                    |  |  |  |  |
| Batten Type    | Class 1 + Select Grade Hardwood: Australian Eucalyptus with bullnose<br>edging                                                                                                                                                                                                                                                                                                                                                                                                                                                                                                                                                                         |  |  |  |  |