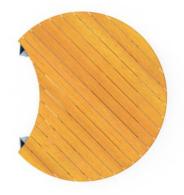

Collections: Connect

PUBLIC SPACE FURNITURE

PUBLIC SPACE FURNITURE

bottongardiner.com +1 855 922 8335 | info@bottongardiner.com

PUBLIC SPACE FURNITURE

Modern, modular, circle interlock bench seating in a large low size with hardwood battens and a steel frame in 17 powder-coat colors.

| Description    | Connect circle interlock large low modular bench seating is versatile,<br>durable, and sustainable, making it suitable for a wide range of outdoor<br>or indoor spaces. It connects with the Connect circle large tall bench to<br>create a tiered seating design. These can be grouped with the range of 18<br>seating modules, consisting of geometric shapes, and interlocking<br>elements that can transform any public space into a social hub. Connect<br>features certified Australian Eucalyptus hardwood battens with bullnose<br>edging and a steel frame in 17 VOC-free powder-coat colours that can be<br>customized to suit your project. |  |  |  |  |
|----------------|--------------------------------------------------------------------------------------------------------------------------------------------------------------------------------------------------------------------------------------------------------------------------------------------------------------------------------------------------------------------------------------------------------------------------------------------------------------------------------------------------------------------------------------------------------------------------------------------------------------------------------------------------------|--|--|--|--|
| How to Specify | Select your batten finish<br>Select your frame finish                                                                                                                                                                                                                                                                                                                                                                                                                                                                                                                                                                                                  |  |  |  |  |
| Sustainability | Certified Hardwood<br>Australian Eucalyptus hardwood is sourced from sustainable forests<br>certified by the Program for the Endorsement of Forest Certification<br>(PEFC), the world's largest forestry certification system.                                                                                                                                                                                                                                                                                                                                                                                                                         |  |  |  |  |
|                | Recycled Materials<br>We locally source our steel. It means we know it uses recycled content<br>and is 100% recyclable.                                                                                                                                                                                                                                                                                                                                                                                                                                                                                                                                |  |  |  |  |
|                | Low Pollutants<br>Our powder-coating process doesn't emit VOCs and has Environmental<br>Product Declarations (EPDs) that enable projects to qualify for LEED<br>credits.                                                                                                                                                                                                                                                                                                                                                                                                                                                                               |  |  |  |  |
| Powder Coat    | Core<br>Coreten (textured), Charcoal (satin), Silver Pearl (satin metallic), Black<br>(satin), White (satin), Bronze (satin metallic)                                                                                                                                                                                                                                                                                                                                                                                                                                                                                                                  |  |  |  |  |
|                | Signature<br>Deep Ocean (satin), Wedgewood (satin), Mangrove (satin), Territory Red<br>(matt), Claypot (satin), Paperbark (satin)                                                                                                                                                                                                                                                                                                                                                                                                                                                                                                                      |  |  |  |  |
|                | Bold<br>Sky Blue (satin), Yellow Green (satin), Pure Orange (satin), Carmine Red<br>(satin), Zinc Yellow (satin)                                                                                                                                                                                                                                                                                                                                                                                                                                                                                                                                       |  |  |  |  |
| Dimensions     | Ø91"W x 18"H<br>(Ø2315mmW x 450mmH)                                                                                                                                                                                                                                                                                                                                                                                                                                                                                                                                                                                                                    |  |  |  |  |
| Batten Type    | Class 1 + Select Grade Hardwood: Australian Eucalyptus with bullnose<br>edging                                                                                                                                                                                                                                                                                                                                                                                                                                                                                                                                                                         |  |  |  |  |