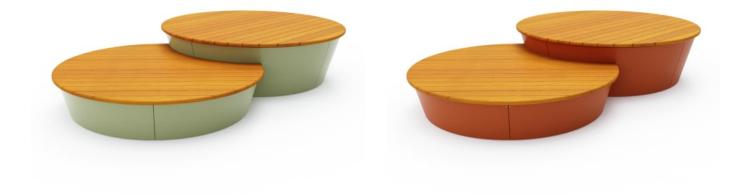

Collections: Connect

PUBLIC SPACE FURNITURE

PUBLIC SPACE FURNITURE

bottongardiner.com +1 855 922 8335 | info@bottongardiner.com

PUBLIC SPACE FURNITURE

Modern, modular, circle interlock bench seating in a large low size with hardwood battens and a steel frame in 17 powder-coat colors.

| Description    | Connect circle interlock large low modular bench seating is versatile,<br>durable, and sustainable, making it suitable for a wide range of outdoor<br>or indoor spaces. It connects with the Connect circle large tall bench to<br>create a tiered seating design. These can be grouped with the range of 18<br>seating modules, consisting of geometric shapes, and interlocking<br>elements that can transform any public space into a social hub. Connect<br>features certified Australian Eucalyptus hardwood battens with bullnose<br>edging and a steel frame in 17 VOC-free powder-coat colours that can be<br>customized to suit your project. |  |  |  |  |
|----------------|--------------------------------------------------------------------------------------------------------------------------------------------------------------------------------------------------------------------------------------------------------------------------------------------------------------------------------------------------------------------------------------------------------------------------------------------------------------------------------------------------------------------------------------------------------------------------------------------------------------------------------------------------------|--|--|--|--|
| How to Specify | Select your batten finish<br>Select your frame finish                                                                                                                                                                                                                                                                                                                                                                                                                                                                                                                                                                                                  |  |  |  |  |
| Sustainability | Certified Hardwood<br>Australian Eucalyptus hardwood is sourced from sustainable forests<br>certified by the Program for the Endorsement of Forest Certification<br>(PEFC), the world's largest forestry certification system.                                                                                                                                                                                                                                                                                                                                                                                                                         |  |  |  |  |
|                | Recycled Materials<br>We locally source our steel. It means we know it uses recycled content<br>and is 100% recyclable.                                                                                                                                                                                                                                                                                                                                                                                                                                                                                                                                |  |  |  |  |
|                | Low Pollutants<br>Our powder-coating process doesn't emit VOCs and has Environmental<br>Product Declarations (EPDs) that enable projects to qualify for LEED<br>credits.                                                                                                                                                                                                                                                                                                                                                                                                                                                                               |  |  |  |  |
| Powder Coat    | Core<br>Coreten (textured), Charcoal (satin), Silver Pearl (satin metallic), Black<br>(satin), White (satin), Bronze (satin metallic)                                                                                                                                                                                                                                                                                                                                                                                                                                                                                                                  |  |  |  |  |
|                | Signature<br>Deep Ocean (satin), Wedgewood (satin), Mangrove (satin), Territory Red<br>(matt), Claypot (satin), Paperbark (satin)                                                                                                                                                                                                                                                                                                                                                                                                                                                                                                                      |  |  |  |  |
|                | Bold<br>Sky Blue (satin), Yellow Green (satin), Pure Orange (satin), Carmine Red<br>(satin), Zinc Yellow (satin)                                                                                                                                                                                                                                                                                                                                                                                                                                                                                                                                       |  |  |  |  |
| Dimensions     | Ø91"W x 18"H<br>(Ø2315mmW x 450mmH)                                                                                                                                                                                                                                                                                                                                                                                                                                                                                                                                                                                                                    |  |  |  |  |
| Batten Type    | Class 1 + Select Grade Hardwood: Australian Eucalyptus with bullnose<br>edging                                                                                                                                                                                                                                                                                                                                                                                                                                                                                                                                                                         |  |  |  |  |