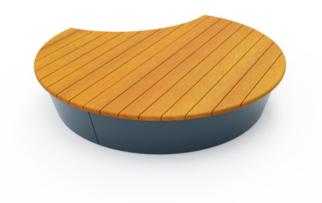

Collections: Connect

PUBLIC SPACE FURNITURE

PUBLIC SPACE FURNITURE

bottongardiner.com +1 855 922 8335 | info@bottongardiner.com

PUBLIC SPACE FURNITURE

Modern, modular, circle interlock bench seating in a large low size with hardwood battens and a steel frame in 17 powder-coat colors.

| Description    | Connect circle interlock large low modular bench seating is versatile,<br>durable, and sustainable, making it suitable for a wide range of outdoor<br>or indoor spaces. It connects with the Connect circle large tall bench to<br>create a tiered seating design. These can be grouped with the range of 18<br>seating modules, consisting of geometric shapes, and interlocking<br>elements that can transform any public space into a social hub. Connect<br>features certified Australian Eucalyptus hardwood battens with bullnose<br>edging and a steel frame in 17 VOC-free powder-coat colours that can be<br>customized to suit your project. |  |  |  |  |
|----------------|--------------------------------------------------------------------------------------------------------------------------------------------------------------------------------------------------------------------------------------------------------------------------------------------------------------------------------------------------------------------------------------------------------------------------------------------------------------------------------------------------------------------------------------------------------------------------------------------------------------------------------------------------------|--|--|--|--|
| How to Specify | Select your batten finish<br>Select your frame finish                                                                                                                                                                                                                                                                                                                                                                                                                                                                                                                                                                                                  |  |  |  |  |
| Sustainability | Certified Hardwood<br>Australian Eucalyptus hardwood is sourced from sustainable forests<br>certified by the Program for the Endorsement of Forest Certification<br>(PEFC), the world's largest forestry certification system.                                                                                                                                                                                                                                                                                                                                                                                                                         |  |  |  |  |
|                | Recycled Materials<br>We locally source our steel. It means we know it uses recycled content<br>and is 100% recyclable.                                                                                                                                                                                                                                                                                                                                                                                                                                                                                                                                |  |  |  |  |
|                | Low Pollutants<br>Our powder-coating process doesn't emit VOCs and has Environmental<br>Product Declarations (EPDs) that enable projects to qualify for LEED<br>credits.                                                                                                                                                                                                                                                                                                                                                                                                                                                                               |  |  |  |  |
| Powder Coat    | Core<br>Coreten (textured), Charcoal (satin), Silver Pearl (satin metallic), Black<br>(satin), White (satin), Bronze (satin metallic)                                                                                                                                                                                                                                                                                                                                                                                                                                                                                                                  |  |  |  |  |
|                | Signature<br>Deep Ocean (satin), Wedgewood (satin), Mangrove (satin), Territory Red<br>(matt), Claypot (satin), Paperbark (satin)                                                                                                                                                                                                                                                                                                                                                                                                                                                                                                                      |  |  |  |  |
|                | Bold<br>Sky Blue (satin), Yellow Green (satin), Pure Orange (satin), Carmine Red<br>(satin), Zinc Yellow (satin)                                                                                                                                                                                                                                                                                                                                                                                                                                                                                                                                       |  |  |  |  |
| Dimensions     | Ø91"W x 18"H<br>(Ø2315mmW x 450mmH)                                                                                                                                                                                                                                                                                                                                                                                                                                                                                                                                                                                                                    |  |  |  |  |
| Batten Type    | Class 1 + Select Grade Hardwood: Australian Eucalyptus with bullnose<br>edging                                                                                                                                                                                                                                                                                                                                                                                                                                                                                                                                                                         |  |  |  |  |